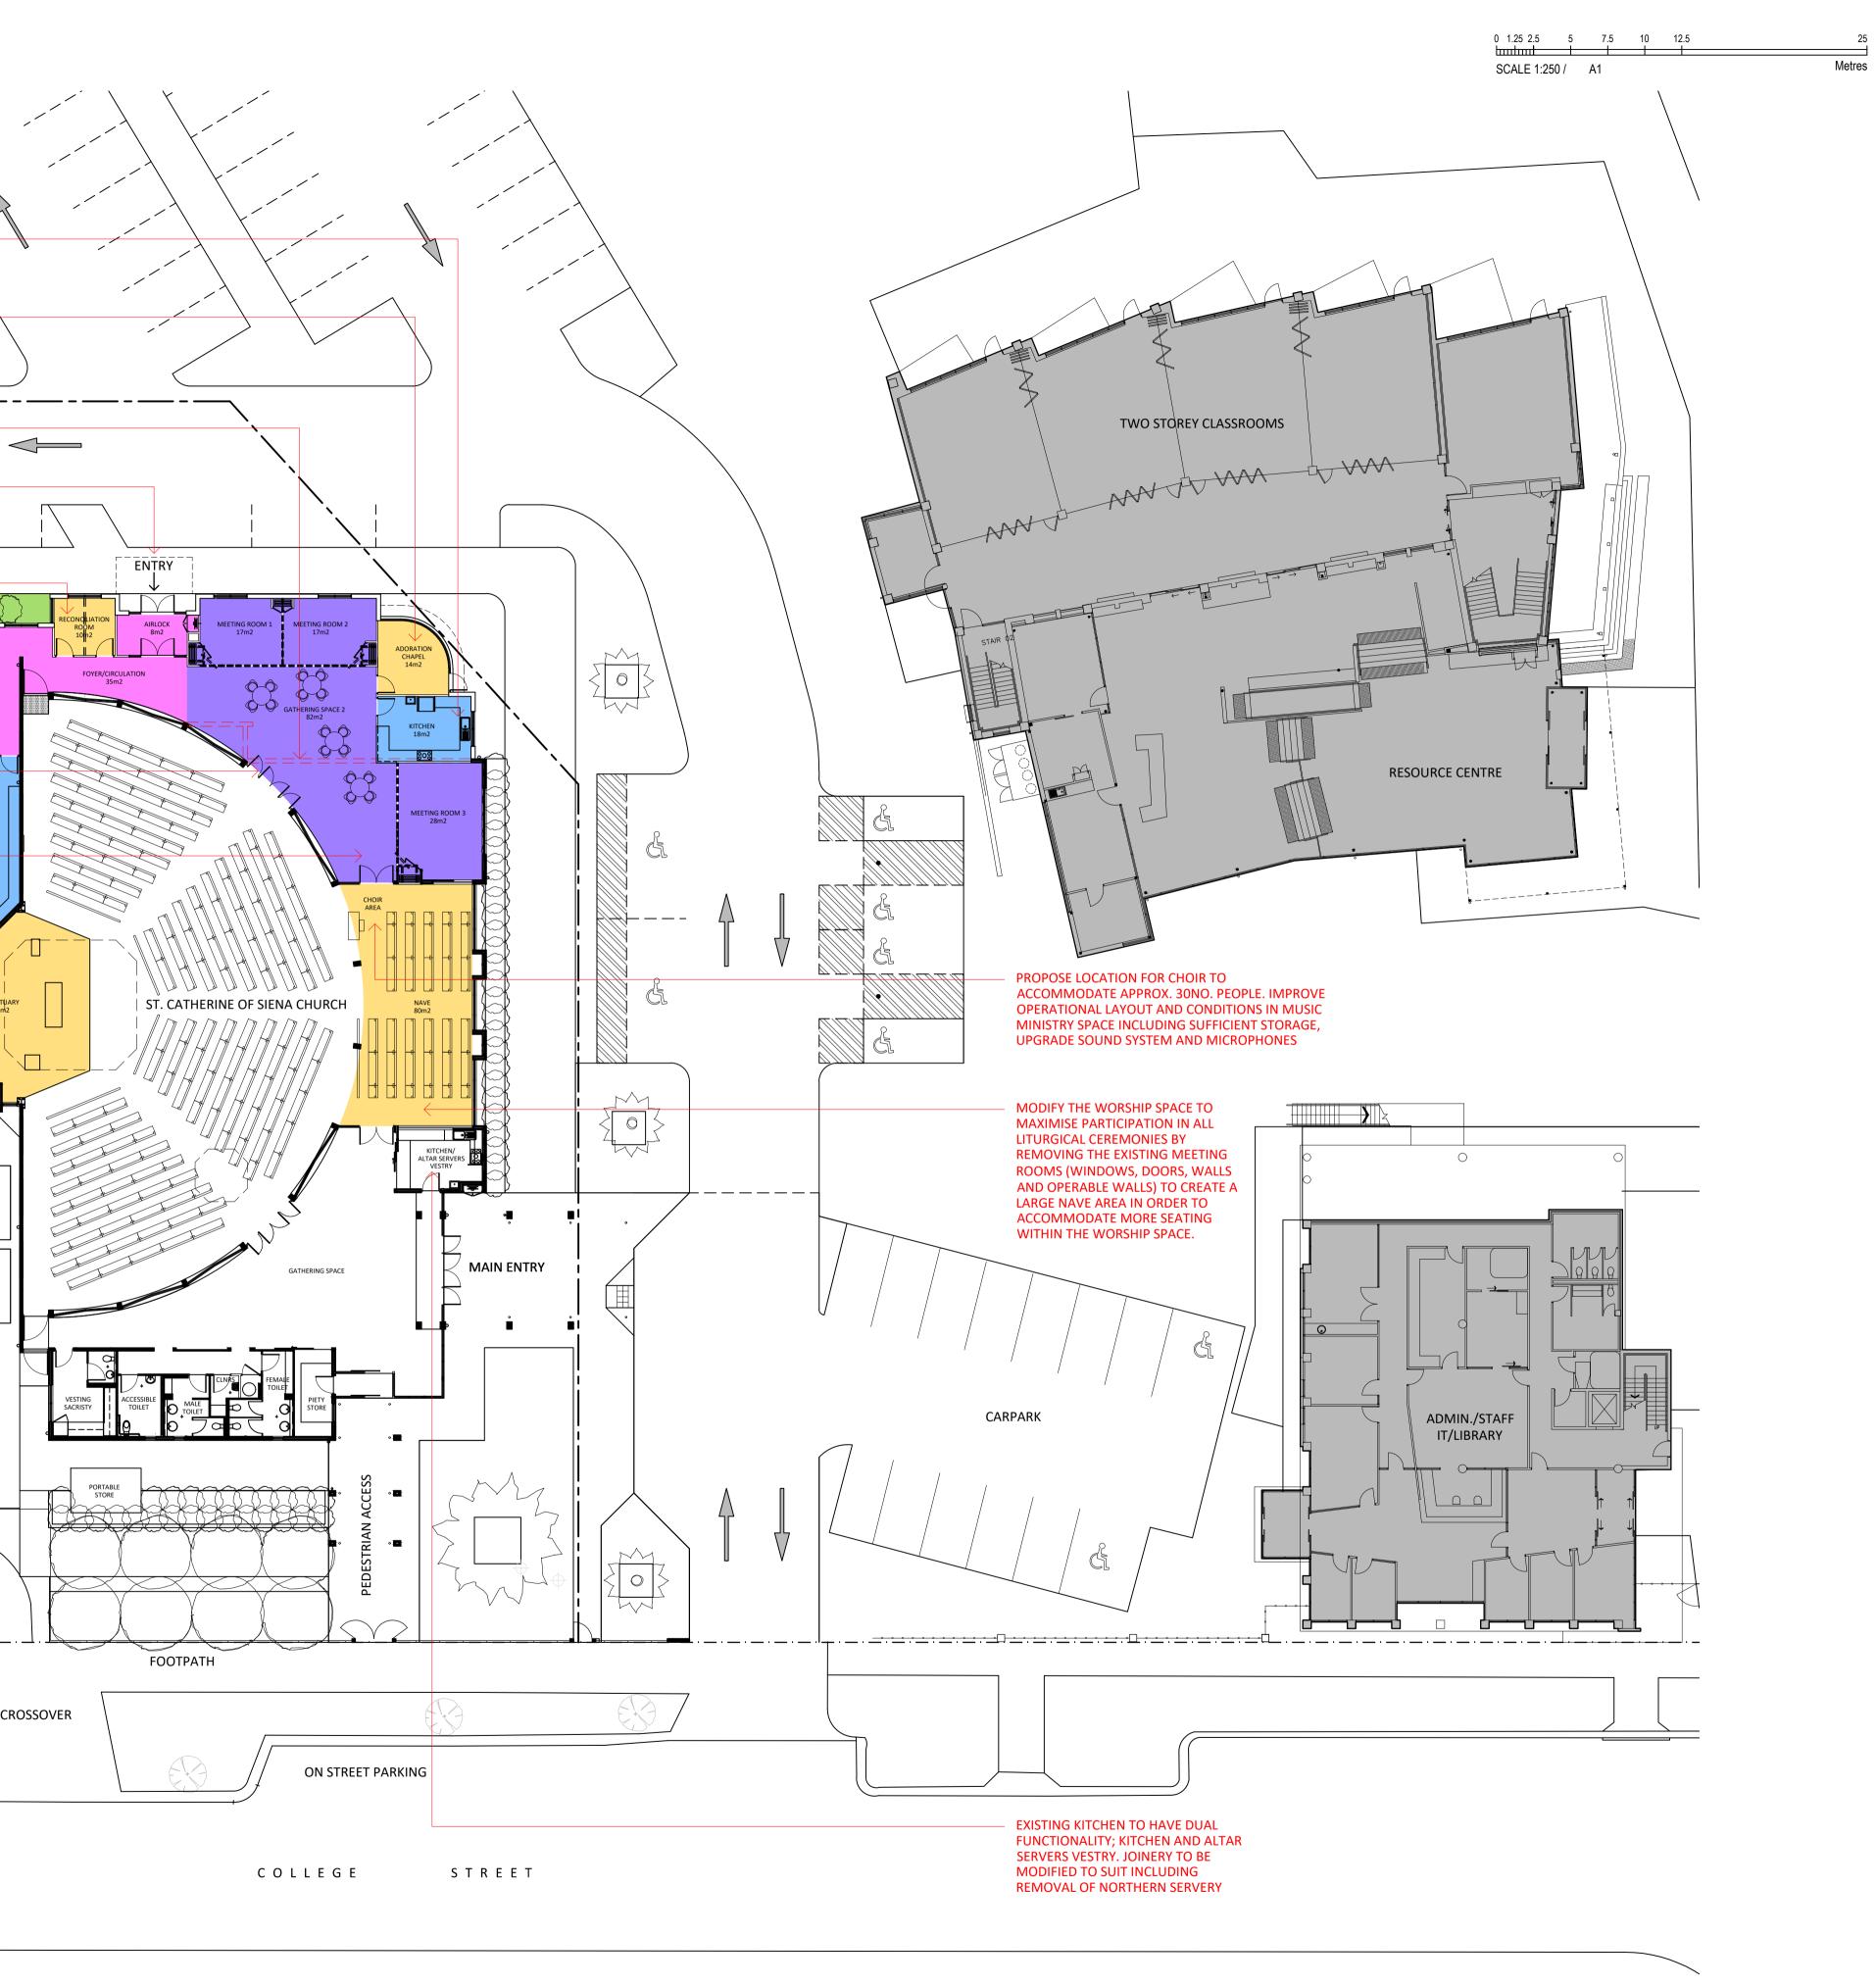

|                                                                                                                                                                                                                         | \                         | ,       |                  |                  |          |                                       |
|-------------------------------------------------------------------------------------------------------------------------------------------------------------------------------------------------------------------------|---------------------------|---------|------------------|------------------|----------|---------------------------------------|
|                                                                                                                                                                                                                         |                           |         |                  |                  | <u>}</u> |                                       |
|                                                                                                                                                                                                                         |                           | ۲       | N                |                  | +        | -                                     |
| PROPOSE KITCHEN TO SERVICE THE MEETING SPACE 2                                                                                                                                                                          |                           |         |                  |                  |          |                                       |
| PROPOSE ADORATION<br>CHAPEL WITH INTERNAL<br>AND EXTERNAL ACCESS.<br>CHAPEL LIT FROM INSIDE<br>WITH INDIRECT LIGHT                                                                                                      | CHURCH BO                 | OUNDARY | ·····            |                  |          |                                       |
| EXTENT OF EXISTING BUILDING SHOWN DASHED IN RED                                                                                                                                                                         |                           |         |                  |                  |          |                                       |
| PROPOSE NEW ENTRY TO CARPARK ALLOWING DIRECT ACCESS TO MEETING ROOMS                                                                                                                                                    | \<br>\<br>\               |         |                  |                  |          |                                       |
| PROPOSE LOCATION OF RECONCILIATION ROC<br>AWAY FROM NOISY WORKING AREAS WITH<br>OUTLOOK INTO NEW GARDEN                                                                                                                 | <u>``</u> MC<br>``<br>─   |         |                  |                  |          |                                       |
| HIGH LEVEL WINDOWS SHOWN DASHED                                                                                                                                                                                         | ·  <br> <br>              |         |                  |                  |          | CLNRS ACCESSIBLE<br>4m2 TOTLET<br>5m2 |
| PROPOSE WESTERN ADDITION FOR<br>ACCESSIBLE TOILET, CLEANERS ROOM,<br>WORKING SACRISTY AND STORE ROOM                                                                                                                    |                           |         |                  |                  |          | WORKING<br>SACRISTY<br>20m2           |
| REMOVE EXISTING RECONCILIATION ROOM,<br>WORKING SACRISTY AND STORE TO ALLOW FO<br>NORTHERN ADDITION. PROPOSE LOCATION O<br>WALLS, WINDOWS AND DOORS TO WORSHIP                                                          | DR<br>F                   |         |                  |                  |          |                                       |
| GATHERING SPACE 2 AND MEETING ROOMS T<br>'OPEN UP' (OPERABLE WALLS) TO CREATE ONI<br>LARGE OVERFLOW SPACE. OPPORTUNITY TO<br>HAVE SEATING AND THE LIKE IN THIS SPACE                                                    |                           |         |                  |                  |          | STORE<br>58m2                         |
| RELOCATE EXISTING MECHANICAL PLANT                                                                                                                                                                                      | 55.00                     |         |                  |                  |          | ECH<br>ANT                            |
| MODIFY THE WORSHIP SPACE TO<br>MAXIMISE PARTICIPATION IN ALL<br>LITURGICAL CEREMONIES BY MOVING<br>THE SANCTUARY FURTHER WEST AND<br>RECONFIGURING THE PEWS TO<br>ACCOMMODATE MORE SEATING<br>WITHIN THE WORSHIP SPACE. | TITLE BOUNDARY 8°01'20" 5 |         | PRESBYTERY       |                  |          | SANCTU                                |
|                                                                                                                                                                                                                         |                           |         | CONCRETE D       | DRIVE            |          |                                       |
|                                                                                                                                                                                                                         |                           |         | TITLE BOUNDARY 2 | 78°01'20" 180.00 |          |                                       |
|                                                                                                                                                                                                                         | _                         | ~       |                  |                  |          |                                       |